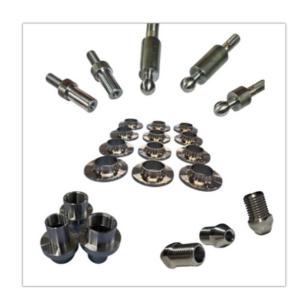

### **FASTENERS**

#### Material:

- Free Cutting Brass IS 319 Type (I) or
- Free Cutting Brass as per BS 249 Type (I) or
- High Grade Free Cutting Brass
- Any Special Brass Material Composition as per customers requirement

Natural, Nickel Plated, Tin Plated or any coating as per customer specification.