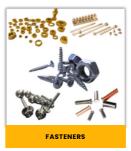

### **FASTENERS**

#### Material:

- Free Cutting Brass IS 319 Type (I) or
- Free Cutting Brass as per BS 249 Type (I) or
- High Grade Free Cutting Brass
- Any Special Brass Material Composition as per customers requirement

Natural, Nickel Plated, Tin Plated or any coating as per customer specification.