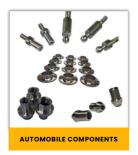

### **AUTOMOBILE COMPONENTS**

#### **Material:**

- IS 319 Brass Free Cutting.
- As per BS-249 Free Cutting Brass Material.
- High Grade Free Cutting.
- Any Special Brass Material Composition on Request.

### Finish and Coating:

Natural, Electro Tinned, Nickel, Chrome, Led, Silver, Gold, Zinc Blue etc.