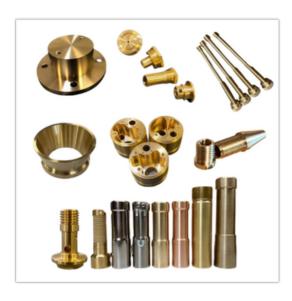

### **TURNED COMPONENTS**

#### Material:

- Free cutting Brass 319 type or BS 249 type
- Any special Brass Composition as per customers requirement

### Finish and Coating:

Brass natural, Electro-Tinned, Nickel etc.

### **BRASS TURNED COMPONENTS**