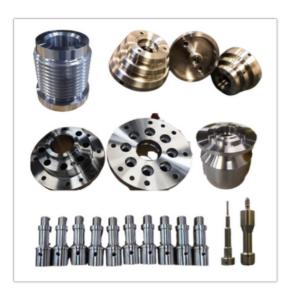

### **MACHINED COMPONENTS**

### Material:

- High-quality brass
- Copper,
- Aluminium steel
- Stainless-steel
- Mild steel (MS)
- Bronze
- Any Special material composition as per customers requirement.

Natural, Nickle Plated, Tin Plated brass sheet cutting parts, brass pressed parts or any coating as per customer specification.