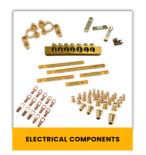

### **ELECTRICAL COMPONENTS**

#### Material:

- Free Cutting Brass IS 319 Type (I) or
- Free Cutting Brass as per BS 249 Type (I) or
- High Grade Free Cutting Brass
- Any Special Brass Material Composition as per customers requirement

Natural, Nickel Plated, Tin Plated or any coating as per customer specification.