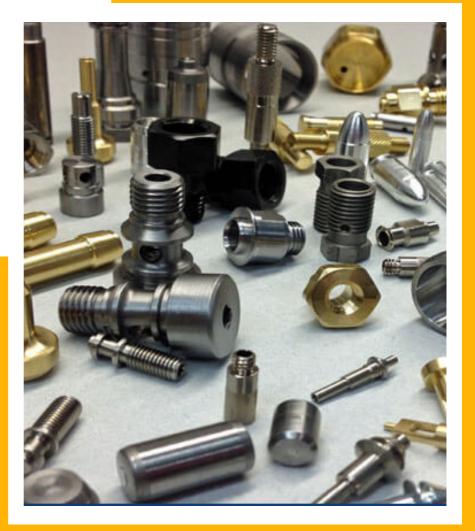

### **AUTOMOBILE COMPONENTS**

#### **Material:**

- IS 319 Brass Free Cutting.
- As per BS-249 Free Cutting Brass Material.
- High Grade Free Cutting.
- Any Special Brass Material Composition on Request.

### Finish and Coating:

Natural, Electro Tinned, Nickel, Chrome, Led, Silver, Gold, Zinc Blue etc.