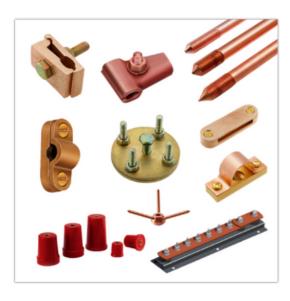

### **EARTHING PARTS**

#### **Material:**

- High-quality brass
- Copper,
- Aluminium steel
- Stainless-steel
- Mild steel (MS)

### Finish and Coating:

Natural, Nickle Plated, Tin Plated brass sheet cutting parts, brass pressed parts or any coating as per customer specification.