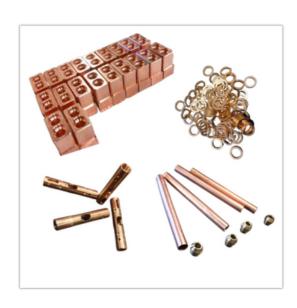

### **COPPER TURNED COMPONENTS**

#### **Material:**

- High-quality brass
- Copper,
- Aluminium steel
- Stainless-steel
- Mild steel (MS)
- Bronze
- Any Special material composition as per customers requirement.

#### Finish:

Natural, Nickle Plated, Tin Plated brass sheet cutting parts, brass pressed parts or any coating as per customer specification.