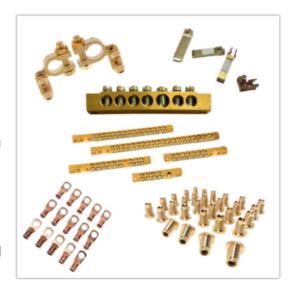

### **ELECTRICAL COMPONENTS**

#### Material:

- Free Cutting Brass IS 319 Type (I) or
- Free Cutting Brass as per BS 249 Type (I) or
- High Grade Free Cutting Brass
- Any Special Brass Material Composition as per customers requirement

Natural, Nickel Plated, Tin Plated or any coating as per customer specification.

### **FASTENERS**