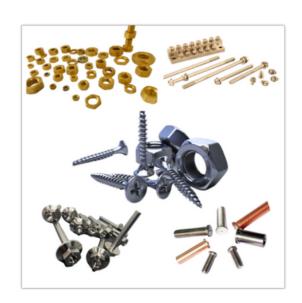

### **FASTENERS**

#### Material:

- Free Cutting Brass IS 319 Type (I) or
- Free Cutting Brass as per BS 249 Type (I) or
- High Grade Free Cutting Brass
- Any Special Brass Material Composition as per customers requirement

Natural, Nickel Plated, Tin Plated or any coating as per customer specification.