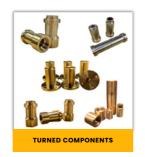

### **TURNED COMPONENTS**

#### Material:

- Free cutting Brass 319 type or BS 249 type
- Any special Brass Composition as per customers requirement

### Finish and Coating:

Brass natural, Electro-Tinned, Nickel etc.