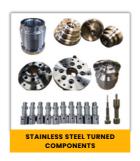

#### STAINLESS STEEL TURNED COMPONENTS

#### Material:

- Stainless Steel
- Brass
- Copper
- Any Special Material Composition as per customers requirement

#### Finish:

Nickel, electroless nickel, silver, soldering, tinplating, epoxy powder coating, partial plating, and any other finishing/coating required by the customer