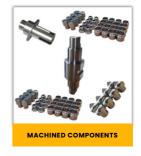

### **MACHINED COMPONENTS**

### Material:

- High-quality brass
- Copper,
- Aluminium steel
- Stainless-steel
- Mild steel (MS)
- Bronze
- Any Special material composition as per customers requirement.

Natural, Nickle Plated, Tin Plated brass sheet cutting parts, brass pressed parts or any coating as per customer specification.