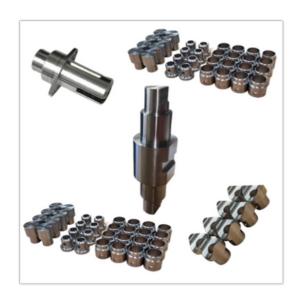

### **TURNED COMPONENTS**

#### Material:

- Free cutting Brass 319 type or BS 249 type
- Any special Brass Composition as per customers requirement

### Finish and Coating:

Brass natural, Electro-Tinned, Nickel etc.

### **BRASS TURNED COMPONENTS**