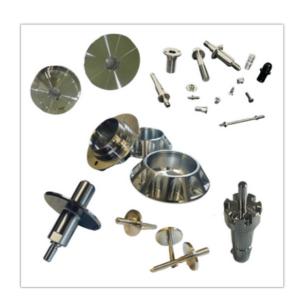

### **MACHINED COMPONENTS**

### Material:

- High-quality brass
- Copper,
- Aluminium steel
- Stainless-steel
- Mild steel (MS)
- Bronze
- Any Special material composition as per customers requirement.

Natural, Nickle Plated, Tin Plated brass sheet cutting parts, brass pressed parts or any coating as per customer specification.