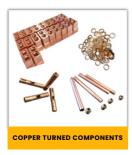

### **COPPER TURNED COMPONENTS**

#### **Material:**

- High-quality brass
- Copper,
- Aluminium steel
- Stainless-steel
- Mild steel (MS)
- Bronze
- Any Special material composition as per customers requirement.

#### Finish:

Natural, Nickle Plated, Tin Plated brass sheet cutting parts, brass pressed parts or any coating as per customer specification.