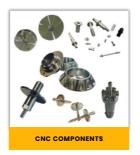

### **CNC COMPONENTS**

#### Material:

- Free Cutting Brass IS 319 Type (I) or BS 249 Type (I) or High Grade
- Any Special Brass Material Composition as per customers requirement
- Stainless Steel Turning Grades like 303, 304 etc
- Mild Steel Grades like EN 1A (BS 970 230M07) etc
- Aluminum Turning Grades like 1070 etc

#### Finish:

Natural Clean, Nickel, Silver, Tin, White, Yellow or Blue Zinc.