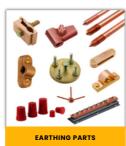

### **EARTHING PARTS**

#### **Material:**

- High-quality brass
- Copper,
- Aluminium steel
- Stainless-steel
- Mild steel (MS)

### Finish and Coating:

Natural, Nickle Plated, Tin Plated brass sheet cutting parts, brass pressed parts or any coating as per customer specification.