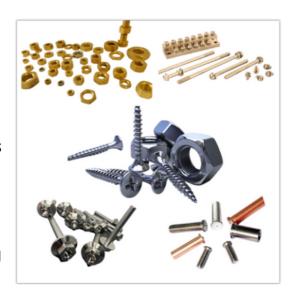

### **FASTENERS**

#### Material:

- Free Cutting Brass IS 319 Type (I) or
- Free Cutting Brass as per BS 249 Type (I) or
- High Grade Free Cutting Brass
- Any Special Brass Material Composition as per customers requirement

Natural, Nickel Plated, Tin Plated or any coating as per customer specification.