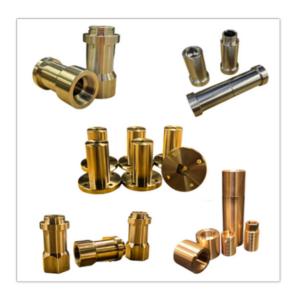

### **COPPER TURNED COMPONENTS**

#### **Material:**

- High-quality brass
- Copper,
- Aluminium steel
- Stainless-steel
- Mild steel (MS)
- Bronze
- Any Special material composition as per customers requirement.

#### Finish:

Natural, Nickle Plated, Tin Plated brass sheet cutting parts, brass pressed parts or any coating as per customer specification.