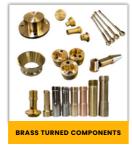

### **BRASS TURNED COMPONENTS**

#### Material:

- Free cutting Brass 319 type or BS 249 type
- Any special Brass Composition as per customers requirement

### Finish and Coating:

Brass natural, Electro-Tinned, Nickel etc.