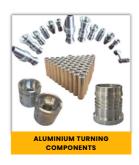

### **ALUMINIUM TURNING COMPONENTS**

#### **Material:**

- Aluminum Like Alloy 3003, Alloy 6061
- Any Special Aluminium Material Composition as per customers requirement

### **Finish and Coating:**

Natural, Chrome Plated, Powder Coating and as per customer specification.